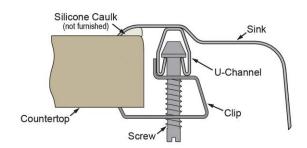

## **Installation Profile:**

| Optional Accessories |                                                                                                                             |                                                                                                                                                                                                                                                                                                                                                                                                                                                                                                                                                                                                                                                                                                                                                                                                                                                                                                                                                                                                                                                                                                                                                                                                                                                                                                                                                                                                                                                                                                                                                                                                                                                                                                                                                                                                                                                                                                                                                                                                                                                                                                                                |
|----------------------|-----------------------------------------------------------------------------------------------------------------------------|--------------------------------------------------------------------------------------------------------------------------------------------------------------------------------------------------------------------------------------------------------------------------------------------------------------------------------------------------------------------------------------------------------------------------------------------------------------------------------------------------------------------------------------------------------------------------------------------------------------------------------------------------------------------------------------------------------------------------------------------------------------------------------------------------------------------------------------------------------------------------------------------------------------------------------------------------------------------------------------------------------------------------------------------------------------------------------------------------------------------------------------------------------------------------------------------------------------------------------------------------------------------------------------------------------------------------------------------------------------------------------------------------------------------------------------------------------------------------------------------------------------------------------------------------------------------------------------------------------------------------------------------------------------------------------------------------------------------------------------------------------------------------------------------------------------------------------------------------------------------------------------------------------------------------------------------------------------------------------------------------------------------------------------------------------------------------------------------------------------------------------|
| LKWBG1316SS          | Stainless Steel 12-1/2" x 15" x 1" Bottom Grid  Spec Sheet (PDF)                                                            |                                                                                                                                                                                                                                                                                                                                                                                                                                                                                                                                                                                                                                                                                                                                                                                                                                                                                                                                                                                                                                                                                                                                                                                                                                                                                                                                                                                                                                                                                                                                                                                                                                                                                                                                                                                                                                                                                                                                                                                                                                                                                                                                |
| <u>CB1613</u>        | Hardwood 16-3/4" x 13-1/2" x 1" Cutting Board  Spec Sheet (PDF)                                                             | NO IMAGE AVAILABLE                                                                                                                                                                                                                                                                                                                                                                                                                                                                                                                                                                                                                                                                                                                                                                                                                                                                                                                                                                                                                                                                                                                                                                                                                                                                                                                                                                                                                                                                                                                                                                                                                                                                                                                                                                                                                                                                                                                                                                                                                                                                                                             |
| <u>CB1713</u>        | Hardwood 13-1/2" x 17" x 1" Cutting Board  Spec Sheet (PDF)                                                                 |                                                                                                                                                                                                                                                                                                                                                                                                                                                                                                                                                                                                                                                                                                                                                                                                                                                                                                                                                                                                                                                                                                                                                                                                                                                                                                                                                                                                                                                                                                                                                                                                                                                                                                                                                                                                                                                                                                                                                                                                                                                                                                                                |
| CBS1316              | Hardwood 14-1/2" x 17" x 3/4" Cutting Board  Spec Sheet (PDF)                                                               |                                                                                                                                                                                                                                                                                                                                                                                                                                                                                                                                                                                                                                                                                                                                                                                                                                                                                                                                                                                                                                                                                                                                                                                                                                                                                                                                                                                                                                                                                                                                                                                                                                                                                                                                                                                                                                                                                                                                                                                                                                                                                                                                |
| <u>LK99</u>          | Deluxe 3-1/2" Drain Type 304 Stainless Steel Body Strainer Basket Rubber Seal and Tailpiece  Spec Sheet (PDF)               | No. of the last of |
| LKGT1041             | Elkay Gourmet Single Hole Kitchen Faucet Pull-out Spray and Lever Handle with Hi and Midrise Base Options  Spec Sheet (PDF) |                                                                                                                                                                                                                                                                                                                                                                                                                                                                                                                                                                                                                                                                                                                                                                                                                                                                                                                                                                                                                                                                                                                                                                                                                                                                                                                                                                                                                                                                                                                                                                                                                                                                                                                                                                                                                                                                                                                                                                                                                                                                                                                                |
| LKWRB1316SS          | Stainless Steel 12-1/2" x 15" x 7" Rinsing Basket  Spec Sheet (PDF)                                                         |                                                                                                                                                                                                                                                                                                                                                                                                                                                                                                                                                                                                                                                                                                                                                                                                                                                                                                                                                                                                                                                                                                                                                                                                                                                                                                                                                                                                                                                                                                                                                                                                                                                                                                                                                                                                                                                                                                                                                                                                                                                                                                                                |