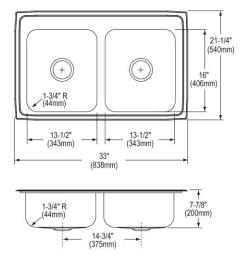

## PRODUCT SPECIFICATIONS

Lustertone® Classic Stainless Steel 33" x 21-1/4" x 7-7/8" Equal Double Bowl Drop-in Sink. Sink is manufactured from 18 gauge 304 Stainless Steel with a Lustrous Satin finish, Center drain placement, and Sides and Bottom pads.

| Installation Type:    | Drop-in                                  |  |
|-----------------------|------------------------------------------|--|
| Material:             | 304 Stainless Steel                      |  |
| Finish:               | Lustrous Satin                           |  |
| Gauge:                | 18                                       |  |
| Sound Deadening:      | Sides and Bottom pads                    |  |
| Number of Bowls:      | 2                                        |  |
| Sink Dimensions:      | 33" x 21-1/4" x 7-7/8"                   |  |
| Bowl 1 Dimensions:    | 13-1/2" x 16" x 7-3/4"                   |  |
| Bowl 2 Dimensions:    | 13-1/2" x 16" x 7-3/4"                   |  |
| Drain Size:           | 3-1/2" (89mm)                            |  |
| Drain Location:       | Center                                   |  |
| Minimum Cabinet Size: | 36"                                      |  |
| Mounting Hardware:    | Part # 64090014 included for countertops |  |
|                       | up to 3/4" (19mm) thick                  |  |
| Template Included:    | No                                       |  |
| Cutout Template #:    | <u>1000001288</u>                        |  |

## **Cutout Dimensions for Drop-in Installation:**

32-3/8" x 20-5/8" (822mm x 524mm) with 1-1/2" (38mm) corner radius