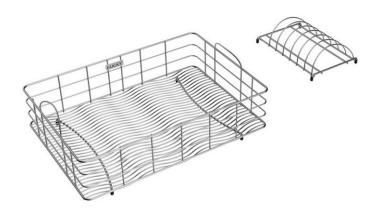

## **PRODUCT SPECIFICATIONS**

Elkay Stainless Steel 19-13/16" x 13-13/16" x 6-15/16" Rinsing Basket. Overall dimensions are 19-13/16" x 13-13/16" x 6-15/16". Made of Stainless Steel.

Custom designed rinsing baskets are:

- Ideal for rinsing food or drying dishes.
- Custom designed to fit your sink.
- Formed from stainless steel with a bright polished finish and black vinyl feet.
- Built from solid stainless steel to resist corrosion and provide years of service.

Special Note: Includes removable dish rack

AMERICAN PRIDE. A LIFETIME TRADITION. Like your family, the Elkay family has values and traditions that endure. For almost a century, Elkay has been a family-owned and operated company, providing thousands of jobs that support our families and communities.