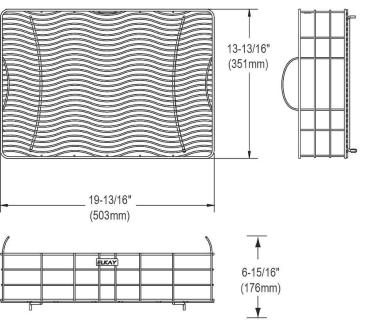

## **PRODUCT SPECIFICATIONS**

Elkay Stainless Steel 19-13/16" x 13-13/16" x 6-15/16" Rinsing Basket. Overall dimensions are 19-13/16" x 13-13/16" x 6-15/16". Made of Stainless Steel.

Custom designed rinsing baskets are:

| Material:          | Stainless Steel                  |
|--------------------|----------------------------------|
| Finish:            | Polished Stainless Steel         |
| Dimensions:        | 19-13/16" x 13-13/16" x 6-15/16" |
| Fits Bowl Size(s): | 22-3/8" x 16-3/8"                |