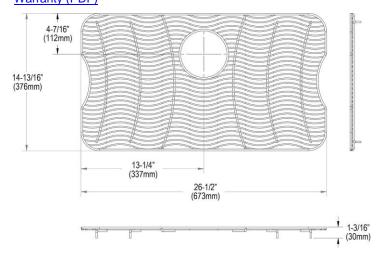

## PRODUCT SPECIFICATIONS

Stainless Steel 26-1/2" x 14-13/16" x 1" Bottom Grid w/Rear Center Drain Opening. Overall dimensions are 26-1/2" x 14-13/16" x 1".

Made of Stainless Steel

| Material:          | Stainless Steel          |
|--------------------|--------------------------|
| Finish:            | Polished Stainless Steel |
| Dimensions:        | 26-1/2" x 14-13/16" x 1" |
| Fits Bowl Size(s): | 28" x 16"                |