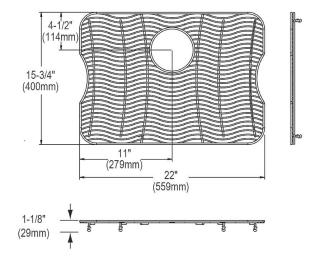

## **PRODUCT SPECIFICATIONS**

Stainless Steel 22" x 15-3/4" x 1-1/8" Bottom Grid. Overall dimensions are 22" x 15-3/4" x 1-1/8".

Made of Stainless Steel

| Material:          | Stainless Steel          |
|--------------------|--------------------------|
| Finish:            | Polished Stainless Steel |
| Dimensions:        | 22" x 15-3/4" x 1-1/8"   |
| Fits Bowl Size(s): | 23" x 16-3/4"            |