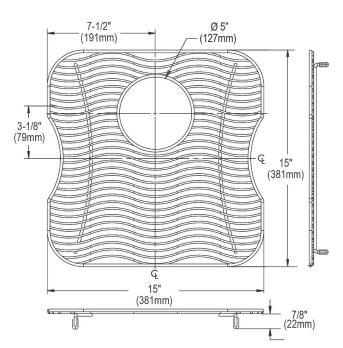

## **PRODUCT SPECIFICATIONS**

Stainless Steel 15" x 15" x 1" Bottom Grid. Overall dimensions are 15" x 15" x 1".

Made of Stainless Steel

Bottom grids are:

- Custom designed to protect and cover the bottom of your sink.
- Properly positioned opening for convenient access to drain or disposer.
- Built from solid stainless steel to resist corrosion and provide years of service.

| Material:          | Stainless Steel          |
|--------------------|--------------------------|
| Finish:            | Polished Stainless Steel |
| Dimensions:        | 15" x 15" x 1"           |
| Fits Bowl Size(s): | 16" x 16"                |

Special Note: For bowls with rear center drain opening.

A Century of Tradition and Quality.

For more than 100 years, Elkay has been making innovative products and providing exceptional customer care. We take pride in offering plumbing products that make life easier, inspire change and leave the world a better place.