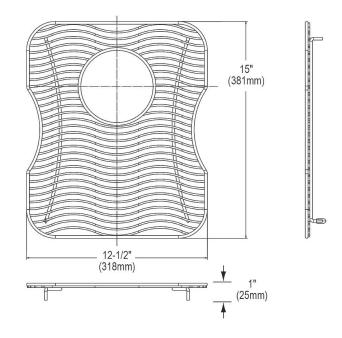

## PRODUCT SPECIFICATIONS

Stainless Steel 12-1/2" x 15" x 1" Bottom Grid. Overall dimensions are 12-1/2" x 15" x 1".

Made of Stainless Steel

| Material:          | Stainless Steel          |
|--------------------|--------------------------|
| Finish:            | Polished Stainless Steel |
| Dimensions:        | 12-1/2" x 15" x 1"       |
| Fits Bowl Size(s): | 13-1/2" x 16"            |