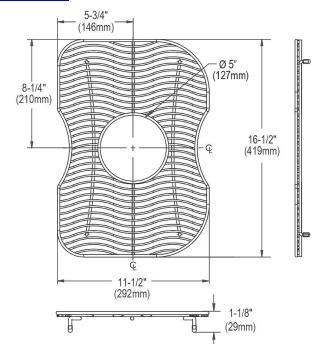

## **PRODUCT SPECIFICATIONS**

Elkay Stainless Steel 11-1/2" x 16-1/2" x 1-1/8" Bottom Grid. Overall dimensions are 11-1/2" x 16-1/2" x 1-1/8".

Made of Stainless Steel

| Material:          | Stainless Steel            |
|--------------------|----------------------------|
| Finish:            | Polished Stainless Steel   |
| Dimensions:        | 11-1/2" x 16-1/2" x 1-1/8" |
| Fits Bowl Size(s): | 13-7/16" x 18-9/16"        |