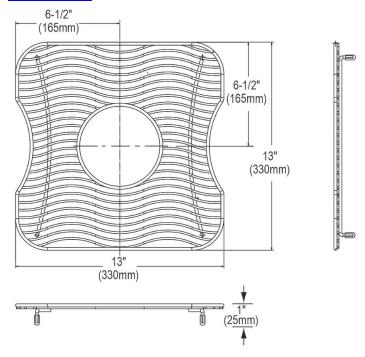

## PRODUCT SPECIFICATIONS

Elkay Stainless Steel 13" x 13" x 1" Bottom Grid. Overall dimensions are 13" x 13" x 1".

Made of Stainless Steel

| Material:          | Stainless Steel          |
|--------------------|--------------------------|
| Finish:            | Polished Stainless Steel |
| Dimensions:        | 13" x 13" x 1"           |
| Fits Bowl Size(s): | 14" x 14"                |