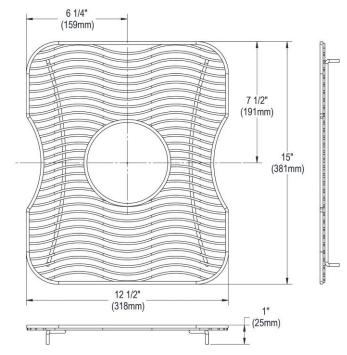

## **PRODUCT SPECIFICATIONS**

Stainless Steel 12-1/2" x 15" x 1" Bottom Grid. Overall dimensions are 12-1/2" x 15" x 1".

Made of Stainless Steel

| Material:          | Stainless Steel          |
|--------------------|--------------------------|
| Finish:            | Polished Stainless Steel |
| Dimensions:        | 12-1/2" x 15" x 1"       |
| Fits Bowl Size(s): | 13-1/2" x 16"            |