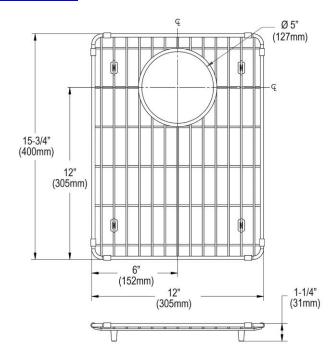

## **PRODUCT SPECIFICATIONS**

Stainless Steel 12" x 15-3/4" x 1-1/4" Bottom Grid. Overall dimensions are 12" x 15-3/4" x 1-1/4".

Made of Stainless Steel

Bottom grids are:

- Custom designed to protect and cover the bottom of your sink.
- Properly positioned opening for convenient access to drain or disposer.
- Built from solid stainless steel to resist corrosion and provide years of service.

| Material:          | Stainless Steel        |
|--------------------|------------------------|
| Dimensions:        | 12" x 15-3/4" x 1-1/4" |
| Fits Bowl Size(s): | 15-1/8" x 18-1/8"      |

Special Note: For bowls with rear center drain opening.