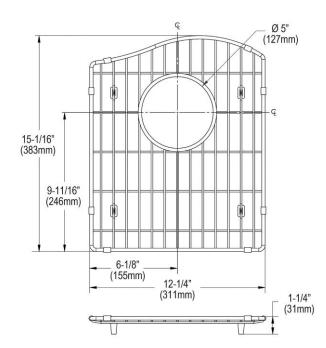

## **PRODUCT SPECIFICATIONS**

Stainless Steel 12-1/4" x 15-1/16" x 1-1/4" Bottom Grid. Overall dimensions are 12-1/4" x 15-1/16" x 1-1/4".

Made of Stainless Steel

Bottom grids are:

- Custom designed to protect and cover the bottom of your sink.
- Properly positioned opening for convenient access to drain or disposer.
- Built from solid stainless steel to resist corrosion and provide years of service.

| Material:          | Stainless Steel             |
|--------------------|-----------------------------|
| Dimensions:        | 12-1/4" x 15-1/16" x 1-1/4" |
| Fits Bowl Size(s): | 15-3/16" x 17-7/8"          |