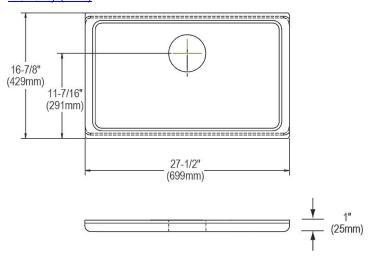

## PRODUCT SPECIFICATIONS

Elkay Hardwood 27-1/2" x 16-7/8" x 1" Cutting Board. Overall dimensions are 27-1/2" x 16-7/8" x 1". Made of Solid Maple (Hardwood).

Custom designed cutting boards are:

- Designed to securely lock into your sink or countertop opening providing confidence the board will not shift around during use.
- Manufactured from the finest hardwoods grown in a sustainable manner
- Properly sized according to your sink bowl, and built to provide years of daily use.

Cutting board is neither dishwasher nor microwave safe. Since most are designed to sit on the flange of the sink, they are not recommended for undermount sinks that have less than a 1/2" reveal.

| Material:   | Solid Maple (Hardwood)                |
|-------------|---------------------------------------|
| Dimensions: | 27-1/2" x 16-7/8" x 1"                |
|             | Fits zero radius bowl size: 28" x 16" |
|             | and 30-1/2" x 16"                     |