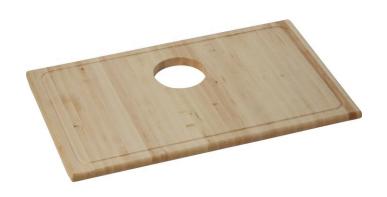

## PRODUCT SPECIFICATIONS

Elkay Hardwood 27-1/2" x 16-7/8" x 1" Cutting Board. Overall dimensions are 27-1/2" x 16-7/8" x 1". Made of Solid Maple (Hardwood).

Custom designed cutting boards are:

- Designed to securely lock into your sink or countertop opening providing confidence the board will not shift around during use.
- Manufactured from the finest hardwoods grown in a sustainable manner
- Properly sized according to your sink bowl, and built to provide years of daily use.

Cutting board is neither dishwasher nor microwave safe. Since most are designed to sit on the flange of the sink, they are not recommended for undermount sinks that have less than a 1/2" reveal.

| Material:   | Solid Maple (Hardwood)                |
|-------------|---------------------------------------|
| Dimensions: | 27-1/2" x 16-7/8" x 1"                |
|             | Fits zero radius bowl size: 28" x 16" |
|             | and 30-1/2" x 16"                     |