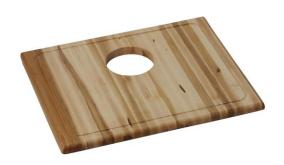

## **PRODUCT SPECIFICATIONS**

Hardwood 20-1/2" x 16-5/8" x 1" Cutting Board. Overall dimensions are 20-1/2" x 16-5/8" x 1". Made of Solid Maple (Hardwood).

Custom designed cutting boards are:

- Designed to securely lock into your sink or countertop opening providing confidence the board will not shift around during use.
- Manufactured from the finest hardwoods grown in a sustainable manner
- Properly sized according to your sink bowl, and built to provide years of daily use.

Cutting board is neither dishwasher nor microwave safe. Since most are designed to sit on the flange of the sink, they are not recommended for undermount sinks that have less than a 1/2" reveal.

| Material:   | Solid Maple (Hardwood)                    |
|-------------|-------------------------------------------|
| Dimensions: | 20-1/2" x 16-5/8" x 1"                    |
| ` ,         | Fits zero radius bowl size: 21" x 15-3/4" |