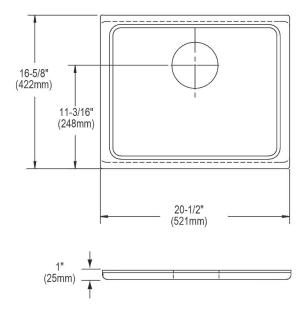

## **PRODUCT SPECIFICATIONS**

Hardwood 20-1/2" x 16-5/8" x 1" Cutting Board. Overall dimensions are 20-1/2" x 16-5/8" x 1". Made of Solid Maple (Hardwood).

Custom designed cutting boards are:

- Designed to securely lock into your sink or countertop opening providing confidence the board will not shift around during use.
- Manufactured from the finest hardwoods grown in a sustainable manner
- Properly sized according to your sink bowl, and built to provide years of daily use.

Cutting board is neither dishwasher nor microwave safe. Since most are designed to sit on the flange of the sink, they are not recommended for undermount sinks that have less than a 1/2" reveal.

| Material:   | Solid Maple (Hardwood)                    |
|-------------|-------------------------------------------|
| Dimensions: | 20-1/2" x 16-5/8" x 1"                    |
| ` ,         | Fits zero radius bowl size: 21" x 15-3/4" |