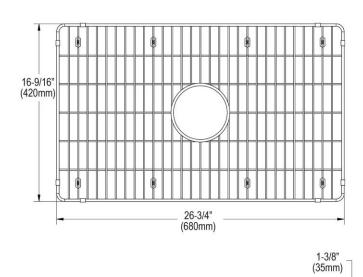

## **PRODUCT SPECIFICATIONS**

Stainless Steel 26-3/4" x 16-9/16" x 1-3/8" Bottom Grid. Overall dimensions are 26-3/4" x 16-9/16" x 1-3/8".

Made of Stainless Steel

| Material:   | Stainless Steel             |
|-------------|-----------------------------|
| Dimensions: | 26-3/4" x 16-9/16" x 1-3/8" |

A Century of Tradition and Quality. For more than 100 years, Elkay has been making innovative products and providing exceptional customer care. We take pride in offering plumbing products that make life easier, inspire change and leave the world a better place.