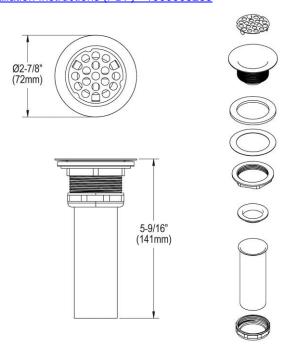

## PRODUCT SPECIFICATIONS

Drain Fitting Type 304 Stainless Steel Body Grid Strainer and Brass Tailpiece. Overall dimensions are 2-7/8" x 2-7/8" x 5-9/16". Made of Stainless Steel Body, Brass Tailpiece.

| Material:        | Stainless Steel Body, Brass Tailpiece |
|------------------|---------------------------------------|
| Finish:          | Polished Stainless Steel              |
| Dimensions:      | 2-7/8" x 2-7/8" x 5-9/16"             |
| Shipping Weight: | 1 lbs.                                |

1-1/2" O.D. x 4" nickel-plated brass tailpiece.

A Century of Tradition and Quality. For more than 100 years, Elkay has been making innovative products and providing exceptional customer care. We take pride in offering plumbing products that make life easier, inspire change and leave the world a better place.