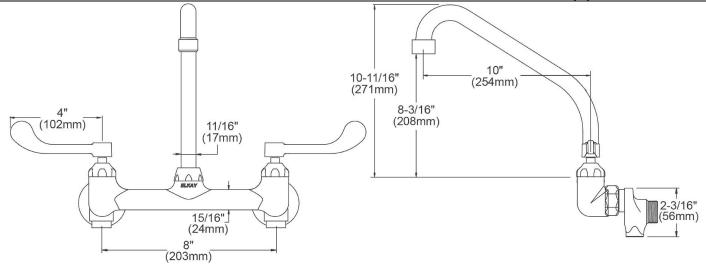

| Mounting Type:      | Wall Mount                                                                                               |
|---------------------|----------------------------------------------------------------------------------------------------------|
| Special Features:   | Low Flow Solid Brass Construction Spout Swing Restriction Pin 1/2" Adjustable Inlets with Integral Stops |
| Finish:             | Chrome (CR)                                                                                              |
| Handle Type:        | 4" Wristblade Handle                                                                                     |
| Deck Clearance:     | 8-3/16"                                                                                                  |
| Spout Reach:        | 10"                                                                                                      |
| Spout Height:       | 10-11/16"                                                                                                |
| Hole Drillings:     | 2                                                                                                        |
| Material:           | Chrome-plated Brass                                                                                      |
| Valve Type:         | Quarter Turn Ceramic Disc                                                                                |
| Valve Connection:   | ShutOff Valve 1/2" NPT FM InIt                                                                           |
| Flow Rate:          | 1.5 GPM                                                                                                  |
| Faucet Hole Spread: | 8                                                                                                        |
| Spout Type:         | High Arc                                                                                                 |