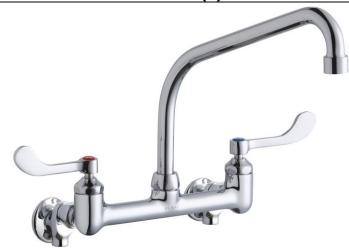

## Elkay Foodservice 8" Centerset Wall Mount Faucet with 10" High Arc Spt 4" Wristblade Handles 1/2 Offset Inlets+Stop

Model(s) LK940HA10T4S

## PRODUCT SPECIFICATIONS

Elkay Foodservice 8" Centerset Wall Mount Faucet with 10" High Arc Spt 4" Wristblade Handles 1/2 Offset Inlets+Stop. Faucet has a flow rate of 1.5 GPM, and is made of Chrome-plated Brass material, with a Quarter Turn Ceramic Disc valve. Faucet requires 2 faucet holes.

| Mounting Type:      | Wall Mount                                                                                               |
|---------------------|----------------------------------------------------------------------------------------------------------|
| Special Features:   | Low Flow Solid Brass Construction Spout Swing Restriction Pin 1/2" Adjustable Inlets with Integral Stops |
| Finish:             | Chrome (CR)                                                                                              |
| Handle Type:        | 4" Wristblade Handle                                                                                     |
| Deck Clearance:     | 8-3/16"                                                                                                  |
| Spout Reach:        | 10"                                                                                                      |
| Spout Height:       | 10-11/16"                                                                                                |
| Hole Drillings:     | 2                                                                                                        |
| Material:           | Chrome-plated Brass                                                                                      |
| Valve Type:         | Quarter Turn Ceramic Disc                                                                                |
| Valve Connection:   | ShutOff Valve 1/2" NPT FM InIt                                                                           |
| Flow Rate:          | 1.5 GPM                                                                                                  |
| Faucet Hole Spread: | 8                                                                                                        |
| Spout Type:         | High Arc                                                                                                 |