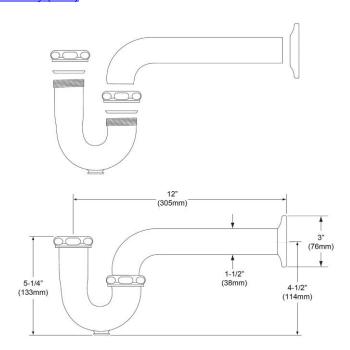

## PRODUCT SPECIFICATIONS

P-Trap with Cleanout Plug. Overall dimensions are 13-3/4"  $\times$  1-1/2"  $\times$  6". Made of Chrome-plated Brass.

| Material:        | Chrome-plated Brass   |
|------------------|-----------------------|
| Finish:          | Chrome (CR)           |
| Dimensions:      | 13-3/4" x 1-1/2" x 6" |
| Shipping Weight: | 2 lbs.                |

- 1-1/2" foot P-trap with cleanout plug.
- 1-1/2" O.D. tubing waste arm to wall and wall flange.
- 12" from the center of drain inlet to wall.

A Century of Tradition and Quality. For more than 100 years, Elkay has been making innovative products and providing exceptional customer care. We take pride in offering plumbing products that make life easier, inspire change and leave the world a better place.