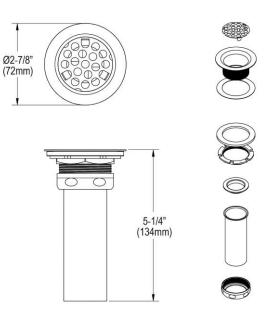

## **PRODUCT SPECIFICATIONS**

Drain Fitting 2" Type 316 Stainless Steel Body Grid Strainer and Tailpiece. Overall dimensions are 2-13/16" x 2-13/16" x 5-1/2". Made of Stainless Steel.

| Material:        | Stainless Steel              |
|------------------|------------------------------|
| Finish:          | Polished Stainless Steel     |
| Dimensions:      | 2-13/16" x 2-13/16" x 5-1/2" |
| Shipping Weight: | 1 lbs.                       |

• 1-1/2" O.D. x 4" Type 304 stainless steel tailpiece.

A Century of Tradition and Quality. For more than 100 years, Elkay has been making innovative products and providing exceptional customer care. We take pride in offering plumbing products that make life easier, inspire change and leave the world a better place.