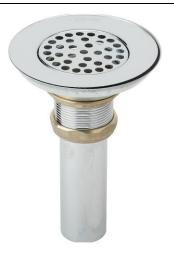

## PRODUCT SPECIFICATIONS

**ELKAY**®

**SPECIFICATIONS** 

3-1/2" Drain Nickel Plated Brass Body Strainer and Tailpiece. Overall dimensions are 4-5/8" x 4-5/8" x 6-5/8". Made of Nickelplated Brass.

| Material:        | Nickel-plated Brass      |
|------------------|--------------------------|
| Finish:          | Polished Nickel (PN)     |
| Dimensions:      | 4-5/8" x 4-5/8" x 6-5/8" |
| Shipping Weight: | 1 lbs.                   |