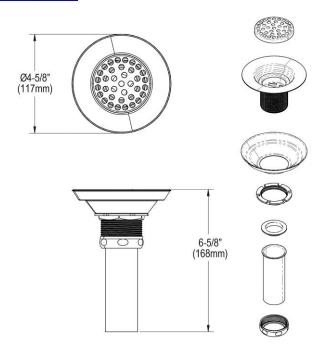

## PRODUCT SPECIFICATIONS

**ELKAY**®

**SPECIFICATIONS** 

3-1/2" Drain Nickel Plated Brass Body Strainer and Tailpiece. Overall dimensions are 4-5/8" x 4-5/8" x 6-5/8". Made of Nickelplated Brass.

| Material:        | Nickel-plated Brass      |
|------------------|--------------------------|
| Finish:          | Polished Nickel (PN)     |
| Dimensions:      | 4-5/8" x 4-5/8" x 6-5/8" |
| Shipping Weight: | 1 lbs.                   |

1-1/2" O.D. x 4" tailpiece.

A Century of Tradition and Quality. For more than 100 years, Elkay has been making innovative products and providing exceptional customer care. We take pride in offering plumbing products that make life easier, inspire change and leave the world a better place.