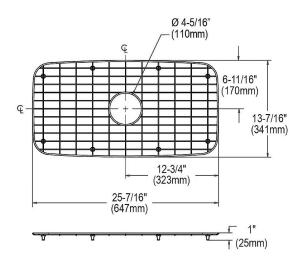

## **PRODUCT SPECIFICATIONS**

Dayton® Stainless Steel 25-7/16" x 13-3/8" x 1" Bottom Grid. Overall dimensions are 25-7/16" x 13-3/8" x 1".

Made of Stainless Steel

| Material:          | Stainless Steel          |
|--------------------|--------------------------|
| Finish:            | Polished Stainless Steel |
| Dimensions:        | 25-7/16" x 13-3/8" x 1"  |
| Fits Bowl Size(s): | 28" x 15-3/4"            |