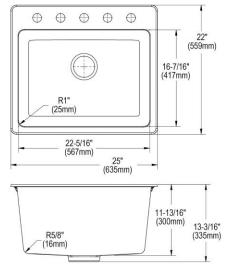

| Installation Type:    | Drop-in                                                                                                           |
|-----------------------|-------------------------------------------------------------------------------------------------------------------|
| Material:             | Quartz                                                                                                            |
| Special Features:     | Perfect Drain                                                                                                     |
| Finish:               | Bisque (BQ), Black (BK),<br>Dusk Gray (GY), Greige (GR),<br>Greystone (GS), Mocha (MC), Putty (PT),<br>White (WH) |
| Number of Bowls:      | 1                                                                                                                 |
| Sink Dimensions:      | 25" x 22" x 13-3/16"                                                                                              |
| Bowl 1 Dimensions:    | 22-5/16" x 16-7/16" x 11-13/16"                                                                                   |
| Drain Size:           | 3-5/8" (92mm)                                                                                                     |
| Drain Location:       | Rear Center                                                                                                       |
| Minimum Cabinet Size: | 30"                                                                                                               |
| Mounting Hardware:    | Part # 000000221 included for                                                                                     |
|                       | countertops up to 1-3/4" (44mm) thick                                                                             |
| Template Included:    | No                                                                                                                |
| Cutout Template #:    | 000001438                                                                                                         |

### **Cutout Dimensions for Drop-in Installation:**

24-3/8" x 21-3/8" (619mm x 543mm) with 10/16" (16mm) corner radius

**Perfect Drain:** Seamlessly molded collar eliminates the gap between a traditional drain and the sink for a sanitary and gap free installation. An InSinkErator® garbage disposer can be installed on either sink bowl for user convenience. **Patent Pending** 