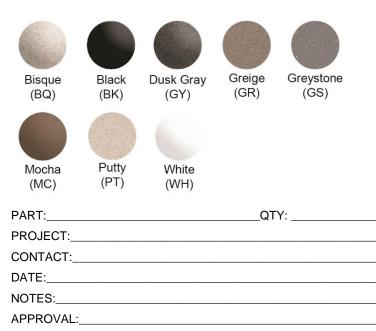

| Installation Type:    | Drop-in                                                                                                           |
|-----------------------|-------------------------------------------------------------------------------------------------------------------|
| Material:             | Quartz                                                                                                            |
| Special Features:     | Perfect Drain                                                                                                     |
| Finish:               | Bisque (BQ), Black (BK),<br>Dusk Gray (GY), Greige (GR),<br>Greystone (GS), Mocha (MC), Putty (PT),<br>White (WH) |
| Number of Bowls:      | 1                                                                                                                 |
| Sink Dimensions:      | 25" x 22" x 13-3/16"                                                                                              |
| Bowl 1 Dimensions:    | 22-5/16" x 16-7/16" x 11-13/16"                                                                                   |
| Drain Size:           | 3-5/8" (92mm)                                                                                                     |
| Drain Location:       | Rear Center                                                                                                       |
| Minimum Cabinet Size: | 30"                                                                                                               |
| Mounting Hardware:    | Part # 000000221 included for                                                                                     |
|                       | countertops up to 1-3/4" (44mm) thick                                                                             |
| Template Included:    | No                                                                                                                |
| Cutout Template #:    | 000001438                                                                                                         |