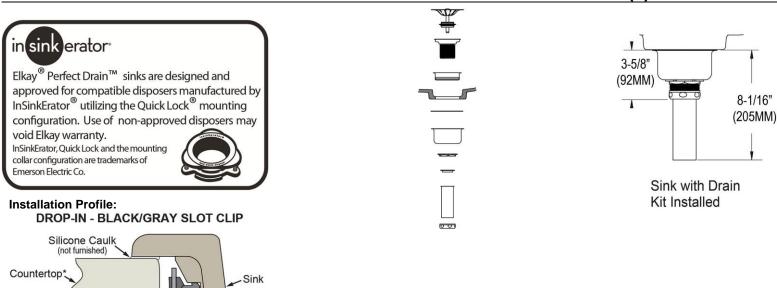

### **Cutout Dimensions for Drop-in Installation:**

24-3/8" x 21-3/8" (619mm x 543mm) with 10/16" (16mm) corner radius

**Perfect Drain:** Seamlessly molded collar eliminates the gap between a traditional drain and the sink for a sanitary and gap free installation. An InSinkErator® garbage disposer can be installed on either sink bowl for user convenience. **Patent Pending** 

# Included with Product:

One LKPDQ1CR Perfect Drain and strainer.

AMERICAN PRIDE. A LIFETIME TRADITION. Like your family, the Elkay family has values and traditions that endure. For almost a century, Elkay has been a family-owned and operated company, providing thousands of jobs that support our families and communities.