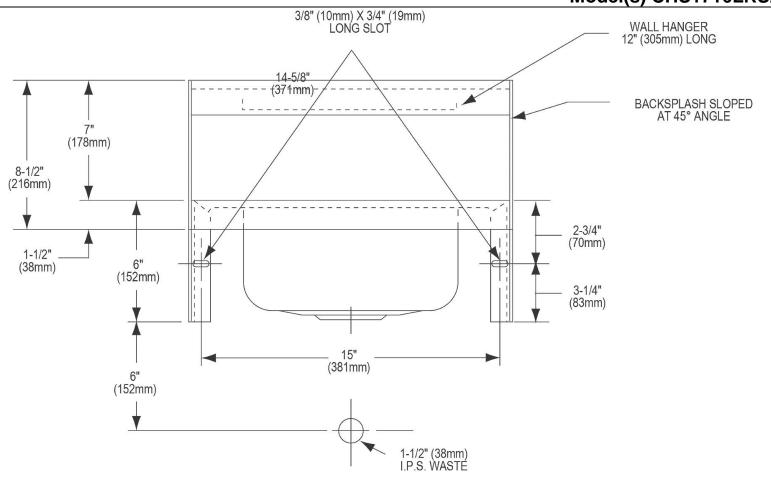

| Material:          | 304 Stainless Steel     |
|--------------------|-------------------------|
| Finish:            | Buffed Satin            |
| Gauge:             | 20                      |
| Number of Bowls:   | 1                       |
| Sink Dimensions:   | 16-3/4" x 15-1/2" x 13" |
| Bowl 1 Dimensions: | 12" x 9-1/4" x 6"       |
| Backsplash Height: | 7                       |
| Drain Size:        | 2" (51mm)               |
| Drain Location:    | Center                  |

**Product Compliance:** 

ASME A112.19.3/CSA B45.4 BUY AMERICAN ACT

NSF<sub>2</sub>

Clean and Care Manual (PDF)
Warranty (PDF)

SECTION THROUGH RIM

In keeping with our policy of continuing product improvement, Elkay reserves the right to change product specifications without notice. Please visit elkay.com for the most current version of Elkay product specification sheets. This specification describes an Elkay product with design, quality, and functional benefits to the user. When making a comparison of other producers' offerings, be certain these features are not overlooked.