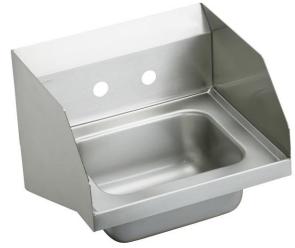

## Elkay Stainless Steel 16-3/4" x 15-1/2" x 13" Single Bowl Wall Hung Handwash Sink Model(s) CHS1716LRS2

## PRODUCT SPECIFICATIONS

Elkay Stainless Steel 16-3/4" x 15-1/2" x 13", Single Bowl Wall Hung Handwash Sink. Sink is manufactured from 20 gauge 304 Stainless Steel with a Buffed Satin finish, Center drain placement.

| Material:          | 304 Stainless Steel     |
|--------------------|-------------------------|
| Finish:            | Buffed Satin            |
| Gauge:             | 20                      |
| Number of Bowls:   | 1                       |
| Sink Dimensions:   | 16-3/4" x 15-1/2" x 13" |
| Bowl 1 Dimensions: | 12" x 9-1/4" x 6"       |
| Backsplash Height: | 7                       |
| Drain Size:        | 2" (51mm)               |
| Drain Location:    | Center                  |