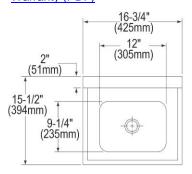

| Material:          | 304 Stainless Steel     |
|--------------------|-------------------------|
| Finish:            | Buffed Satin            |
| Gauge:             | 20                      |
| Number of Bowls:   | 1                       |
| Sink Dimensions:   | 16-3/4" x 15-1/2" x 13" |
| Bowl 1 Dimensions: | 12" x 9-1/4" x 6"       |
| Backsplash Height: | 7                       |
| Drain Size:        | 2" (51mm)               |
| Drain Location:    | Center                  |