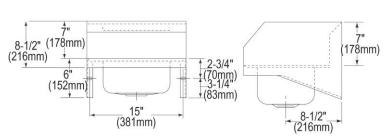

| Material:          | 304 Stainless Steel     |
|--------------------|-------------------------|
| Finish:            | Buffed Satin            |
| Gauge:             | 20                      |
| Number of Bowls:   | 1                       |
| Sink Dimensions:   | 16-3/4" x 15-1/2" x 13" |
| Bowl 1 Dimensions: | 12" x 9-1/4" x 6"       |
| Backsplash Height: | 7                       |
| Drain Size:        | 2" (51mm)               |
| Drain Location:    | Center                  |