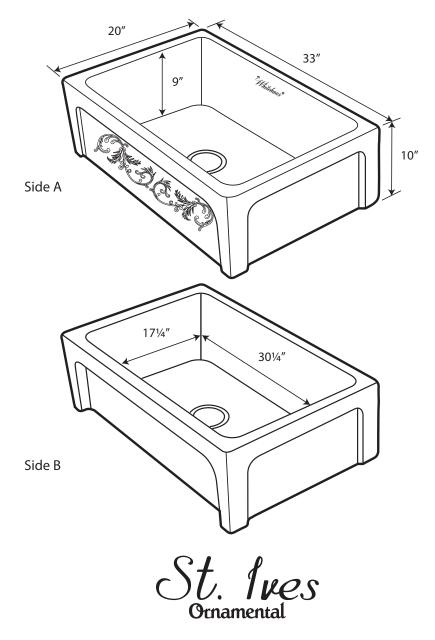

## WHSIV3333OR

As Whitehaus Collection<sup>®</sup> Farmhaus Fireclay Sinks are individually handmade, sink sizes can vary and all dimensions are approximate. We strongly recommend that your sink be supplied to your cabinetmaker prior to the fabrication of your kitchen cabinets and countertops. Cutouts are not to be made until they are checked against your sink. Whitehaus Collection<sup>®</sup> recommends the use of a protective grid in the bottom of the sink to avoid potential scuffing from heavy-duty cookware.