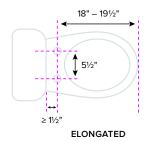

## PRODUCT FIT GUIDE

# PRODUCT RANGE (SKU/Color)

Elongated Models DS725-EW (white)

Round Models DS725-RW (white)