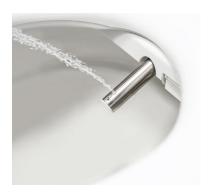

#### **HYGIENE**

- Adjustable rear and front wash
- Positionable, stainless steel nozzle
- Nozzle oscillation
- Adjustable water temperature
- Self-cleaning nozzle

Positionable, stainless steel nozzle