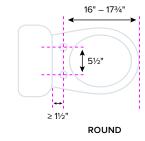

## PRODUCT FIT GUIDE

# PRODUCT RANGE (SKU/Color)

Elongated Models DS725-EW (white)

Round Models DS725-RW (white)