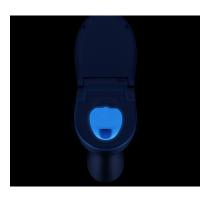

# **DS725 Advanced Bidet Seat**



# **FEATURES**

#### **HYGIENE**

- Adjustable rear and front wash
- Positionable, stainless steel nozzle
- Nozzle oscillation
- Adjustable water temperature
- Self-cleaning nozzle



Positionable, stainless steel nozzle

#### **COMFORT**

- Warm air dryer
- Deodorizer
- Gentle massage pulse
- Ergonomic, adjustable heated seat
- Gentle-closing seat with sturdy, sittable lid



Gentle-closing seat with sturdy, sittable lid

#### **CONVENIENCE**

- One-touch auto wash/dry cycle
- Illuminating blue LED nightlight
- Remote control with wall mount
- Eco mode for energy savings
- Easy DIY installation
- Bidet hose with 90 degree chrome elbow



Illuminating blue LED nightlight



# **DS725 REMOTE CONTROL**

# Rear Cleaning

Activates the aerated rear wash function

#### Front Cleaning

Activates the aerated front (feminine) wash function

#### **Nozzle Position**

Moves the wash nozzle to one of seven positions during a wash cycle

## Water Temperature

Cycle through three water temperature settings

## Massage

Engages massage function with dynamic spray pulse

#### Move

Activates oscillation function for front and rear nozzles



## Warm Air Dryer

Activates warm air dryer for a duration of 2 minutes

## Stop

Automatically ends all functions

# Water Pressure/ Dryer Temperature

Adjusts the water pressure or dryer temperature to one of four settings during the wash or dry cycle

## Seat Temperature

Cycle through four seat