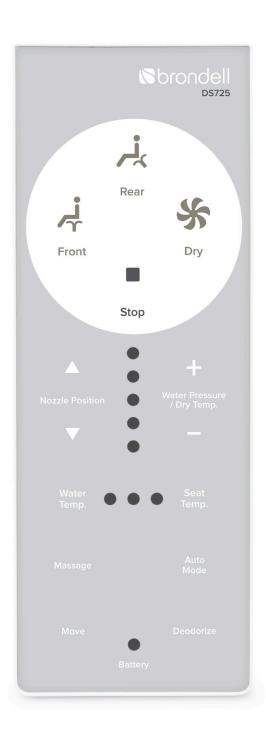

# **DS725 REMOTE CONTROL**

# Rear Cleaning

Activates the aerated rear wash function

#### Front Cleaning

Activates the aerated front (feminine) wash function

#### **Nozzle Position**

Moves the wash nozzle to one of seven positions during a wash cycle

## Water Temperature

Cycle through three water temperature settings

## Massage

Engages massage function with dynamic spray pulse

#### Move

Activates oscillation function for front and rear nozzles

## Warm Air Dryer

Activates warm air dryer for a duration of 2 minutes

## Stop

Automatically ends all functions

# Water Pressure/ Dryer Temperature

Adjusts the water pressure or dryer temperature to one of four settings during the wash or dry cycle

## Seat Temperature

Cycle through four seat temperature settings

#### **Automatic Mode**

Runs pre-programmed wash and dry cycle

#### Deodorize

Eliminates odors by passing air through carbon filter